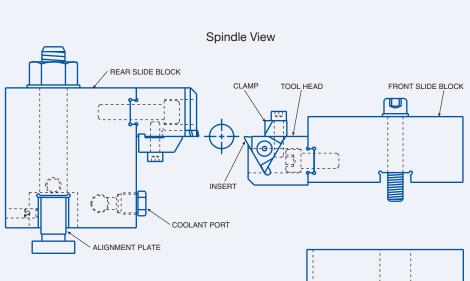

# Insert Tooling

- Increased Tool Life
- Superior Surface Finish
- Improved Geometries
- Available in a Variety of Grades & Coatings
- Indexable Inserts Available